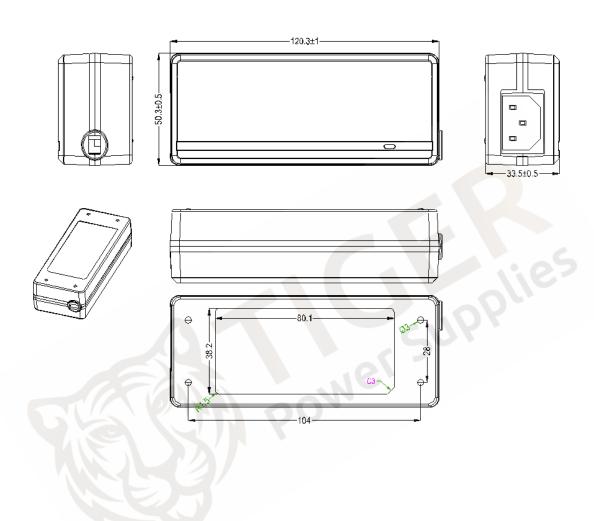

| Part number (no mains cable included):         | TP1030                                                    |
|------------------------------------------------|-----------------------------------------------------------|
| Part number (Supplied with separate UK cable): | TP1030-UK (cable boxed separately)                        |
| Part number (European cable):                  | TP1030-EU (cable boxed separately)                        |
| Input voltage:                                 | 100-240vac (90-264vac max.)                               |
| Input frequency:                               | 47 - 63Hz                                                 |
| Output voltage:                                | 27vdc                                                     |
| Current:                                       | 2.7A                                                      |
| Power:                                         | 65 Watts                                                  |
| Protection:                                    | Short Circuit, Over current protection                    |
| Dimensions:                                    | 120.3 x 50.3 x 33.5mm                                     |
| Weight:                                        | 220g                                                      |
| AC cord length (where supplied):               | 1.8 metres                                                |
| DC cord length:                                | 1.5 metres                                                |
| DC connector:                                  | 2.1 x 5.5 x 12mm (Female) Other options on request        |
| Polarity:                                      | +ve (positive) centre                                     |
| Efficiency:                                    | 88%                                                       |
| Input current RMS Max.:                        | 1.5A                                                      |
| Inrush Current at 230vac:                      | 80A max.                                                  |
| Load regulation:                               | + / - 5%                                                  |
| Safety approval:                               | 62368-1 including UL (USA), CE and C-Tick (Australia), CB |
| M.T.B.F:                                       | 50,000 hours                                              |
| Operating temperature:                         | 0°C to + 40°C                                             |
|                                                |                                                           |