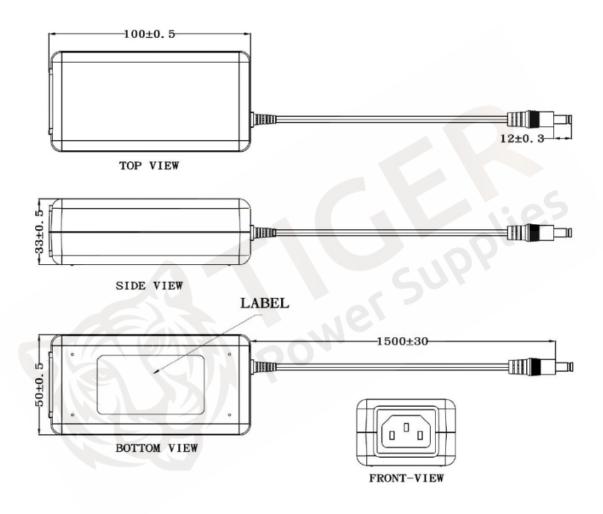

| Part number (no mains cable included):          | TP1130                                               |
|-------------------------------------------------|------------------------------------------------------|
| Part number (Supplied with separate UK cable) : | TP1130-UK (cable boxed separately)                   |
| Part number (European cable):                   | TP1130-EU (cable boxed separately)                   |
| Input voltage:                                  | 100-240vac (90-264vac max.)                          |
| Input frequency:                                | 47 - 63Hz                                            |
| Output voltage:                                 | 12vdc                                                |
| Current:                                        | 2A                                                   |
| Power:                                          | 24 Watts                                             |
| Protection:                                     | Short Circuit, Over Current, Over Voltage protection |
| Dimensions:                                     | 100 x 50 x 33mm                                      |
| Weight:                                         | 170g                                                 |
| AC cord length (where supplied):                | 1.8 metres                                           |
| DC cord length:                                 | 1.5 metres                                           |
| DC connector:                                   | 2.1 x 5.5 x 12mm (Female) Other options on request   |
| Polarity:                                       | +ve (positive) centre                                |
| Efficiency:                                     | 88%                                                  |
| Input current RMS Max.:                         | 1.5A                                                 |
| Inrush Current at 230vac:                       | 80A max.                                             |
| Load regulation:                                | + / - 5%                                             |
| Safety approval:                                | UL, CUL, PSE, BSMI, RCM, GS, CE, 62368-1             |
| M.T.B.F:                                        | 50,000 hours                                         |
| Operating temperature:                          | 0°C to + 40°C                                        |
|                                                 |                                                      |