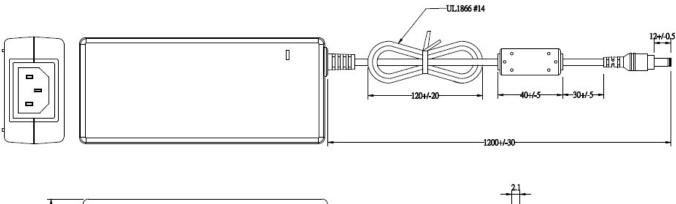

| Double was been for a marine as blooms to all a | TP1020                                               |
|-------------------------------------------------|------------------------------------------------------|
| Part number (no mains cable included):          |                                                      |
| Part number (Supplied with separate UK cable):  | TP1020-UK (cable boxed separately)                   |
| Part number (European cable):                   | TP1020-EU (cable boxed separately)                   |
| Input voltage:                                  | 100-240vac (90-264vac max.)                          |
| Input frequency:                                | 47 - 63Hz                                            |
| Output voltage:                                 | 12vdc                                                |
| Current:                                        | 10A                                                  |
| Power:                                          | 120 Watts                                            |
| Protection:                                     | Short Circuit, Over current, Over voltage protection |
| Dimensions:                                     | 137 x 59 x 34mm                                      |
| Weight:                                         | 450g                                                 |
| AC cord length (where supplied):                | 1.8 to 2 metres (depending on version)               |
| DC cord length:                                 | 1.2 metres                                           |
| DC connector:                                   | 2.1 x 5.5 x 12mm (Female) Other options on request   |
| Polarity:                                       | +ve (positive) centre                                |
| Efficiency:                                     | 89%                                                  |
| Input current RMS Max.:                         | 2.0A                                                 |
| Inrush Current at 230vac:                       | 120A max. at 220vac cold start, max. load            |
| Load regulation:                                | + / - 5%                                             |
| Safety approval:                                | 62368-1                                              |
| M.T.B.F:                                        | 100,000 hours (MIL-HDBK-217F) at 25 degrees C        |
| Operating temperature:                          | 0°C to + 40°C                                        |