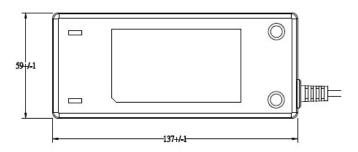

| Double was been for a marine as blooms to all a | TP1020                                               |
|-------------------------------------------------|------------------------------------------------------|
| Part number (no mains cable included):          |                                                      |
| Part number (Supplied with separate UK cable):  | TP1020-UK (cable boxed separately)                   |
| Part number (European cable):                   | TP1020-EU (cable boxed separately)                   |
| Input voltage:                                  | 100-240vac (90-264vac max.)                          |
| Input frequency:                                | 47 - 63Hz                                            |
| Output voltage:                                 | 12vdc                                                |
| Current:                                        | 10A                                                  |
| Power:                                          | 120 Watts                                            |
| Protection:                                     | Short Circuit, Over current, Over voltage protection |
| Dimensions:                                     | 137 x 59 x 34mm                                      |
| Weight:                                         | 450g                                                 |
| AC cord length (where supplied):                | 1.8 to 2 metres (depending on version)               |
| DC cord length:                                 | 1.2 metres                                           |
| DC connector:                                   | 2.1 x 5.5 x 12mm (Female) Other options on request   |
| Polarity:                                       | +ve (positive) centre                                |
| Efficiency:                                     | 89%                                                  |
| Input current RMS Max.:                         | 2.0A                                                 |
| Inrush Current at 230vac:                       | 120A max. at 220vac cold start, max. load            |
| Load regulation:                                | + / - 5%                                             |
| Safety approval:                                | 62368-1                                              |
| M.T.B.F:                                        | 100,000 hours (MIL-HDBK-217F) at 25 degrees C        |
| Operating temperature:                          | 0°C to + 40°C                                        |