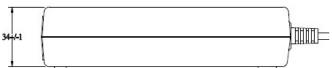

| Double was been for a marine as blooms to all a | TP1020                                               |
|-------------------------------------------------|------------------------------------------------------|
| Part number (no mains cable included):          |                                                      |
| Part number (Supplied with separate UK cable):  | TP1020-UK (cable boxed separately)                   |
| Part number (European cable):                   | TP1020-EU (cable boxed separately)                   |
| Input voltage:                                  | 100-240vac (90-264vac max.)                          |
| Input frequency:                                | 47 - 63Hz                                            |
| Output voltage:                                 | 12vdc                                                |
| Current:                                        | 10A                                                  |
| Power:                                          | 120 Watts                                            |
| Protection:                                     | Short Circuit, Over current, Over voltage protection |
| Dimensions:                                     | 137 x 59 x 34mm                                      |
| Weight:                                         | 450g                                                 |
| AC cord length (where supplied):                | 1.8 to 2 metres (depending on version)               |
| DC cord length:                                 | 1.2 metres                                           |
| DC connector:                                   | 2.1 x 5.5 x 12mm (Female) Other options on request   |
| Polarity:                                       | +ve (positive) centre                                |
| Efficiency:                                     | 89%                                                  |
| Input current RMS Max.:                         | 2.0A                                                 |
| Inrush Current at 230vac:                       | 120A max. at 220vac cold start, max. load            |
| Load regulation:                                | + / - 5%                                             |
| Safety approval:                                | 62368-1                                              |
| M.T.B.F:                                        | 100,000 hours (MIL-HDBK-217F) at 25 degrees C        |
| Operating temperature:                          | 0°C to + 40°C                                        |