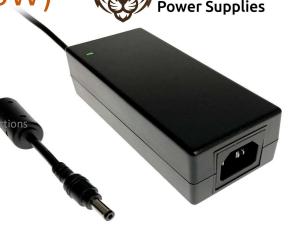

DESKTOP - 12vdc 10A (120W)

TIGER PART: TP1020

The Tiger Power range of switch mode power supplies feature a full comprehensive range of safety approvals for truly global requirements and meet latest level VI energy efficiency legislation. The TP1020 12vdc 10 amp model provides a reliable constant voltage output at up to 10 amps continuous, suitable for a wide range of applications.

## DESKTOP- 12vdc 10A (120W)

TIGER PART: TP1020

Maximum Amperage:10A