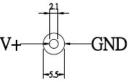

| Double was been for a marine as blooms to all a | TP1020                                               |
|-------------------------------------------------|------------------------------------------------------|
| Part number (no mains cable included):          |                                                      |
| Part number (Supplied with separate UK cable):  | TP1020-UK (cable boxed separately)                   |
| Part number (European cable):                   | TP1020-EU (cable boxed separately)                   |
| Input voltage:                                  | 100-240vac (90-264vac max.)                          |
| Input frequency:                                | 47 - 63Hz                                            |
| Output voltage:                                 | 12vdc                                                |
| Current:                                        | 10A                                                  |
| Power:                                          | 120 Watts                                            |
| Protection:                                     | Short Circuit, Over current, Over voltage protection |
| Dimensions:                                     | 137 x 59 x 34mm                                      |
| Weight:                                         | 450g                                                 |
| AC cord length (where supplied):                | 1.8 to 2 metres (depending on version)               |
| DC cord length:                                 | 1.2 metres                                           |
| DC connector:                                   | 2.1 x 5.5 x 12mm (Female) Other options on request   |
| Polarity:                                       | +ve (positive) centre                                |
| Efficiency:                                     | 89%                                                  |
| Input current RMS Max.:                         | 2.0A                                                 |
| Inrush Current at 230vac:                       | 120A max. at 220vac cold start, max. load            |
| Load regulation:                                | + / - 5%                                             |
| Safety approval:                                | 62368-1                                              |
| M.T.B.F:                                        | 100,000 hours (MIL-HDBK-217F) at 25 degrees C        |
| Operating temperature:                          | 0°C to + 40°C                                        |