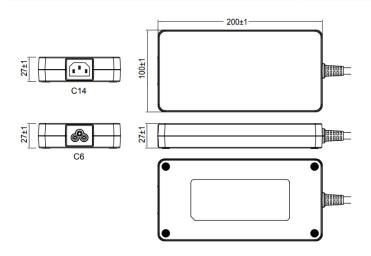

## Features:

- Slim Size
- 100-240VAC Universal Input
- Energy Efficiency Level VI
- No Load Power Consumption ≤ 0.5 W
- MTBF > 100,000 hours

| Part number:           | TP1138                                                         |
|------------------------|----------------------------------------------------------------|
| Input voltage:         | 100-240VAC                                                     |
|                        |                                                                |
| Input frequency:       | 50 to 60Hz                                                     |
| Output voltage:        | 24vdc                                                          |
| Current:               | 13.75A                                                         |
| Carrett.               | 15.757                                                         |
| Power:                 | 330W                                                           |
| Protection:            | Short circuit / Over voltage / Over current / Over temperature |
|                        |                                                                |
| Dimensions:            | 200L x 100W x 27H mm                                           |
| DC connector:          | 4 PIN DIN                                                      |
| Operating temperature: | 0 to 40°C                                                      |

• Case Size: 200L x 100W x 27H (mm)

AC Inlet: C14, C6Weight: 1200g