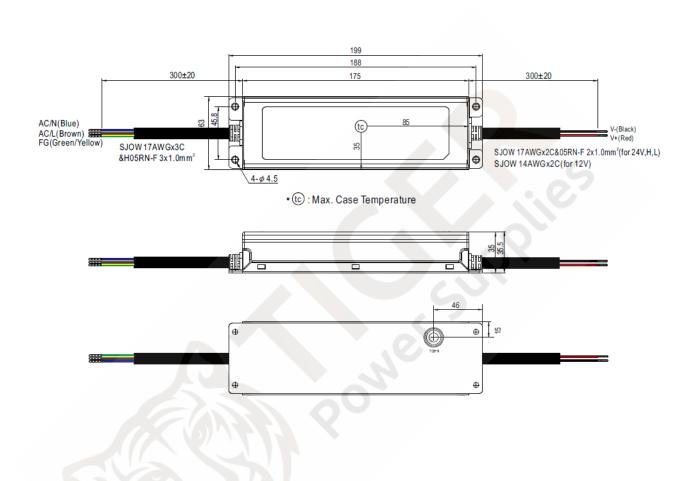

| Part number :                              | TGR-24V-200W                                             |
|--------------------------------------------|----------------------------------------------------------|
| Output:                                    | 24vdc Constant Voltage (16.8vdc to 24vdc in CC mode)     |
| Output Current Adjustable Range in CC mode | 4.15 amp to 8.3 amp (99.6 watt to 200 watts)             |
| Input voltage:                             | 100-305vac                                               |
| Input frequency:                           | 47 - 63Hz                                                |
| No load power consumption:                 | <0.5W                                                    |
| Current:                                   | 8.3A                                                     |
| Power:                                     | 200 Watts                                                |
| Protection:                                | Short Circuit, Over Temperature, Over voltage protection |
| Dimensions:                                | 199 x 63 x 35.5mm                                        |
| Weight:                                    | 850g                                                     |
| AC cord length (where supplied):           | 300mm                                                    |
| DC cord length:                            | 300mm                                                    |
| DC output:                                 | Red + Black -                                            |
| Polarity:                                  | No applicable                                            |
| Efficiency:                                | 94%                                                      |
| Input current RMS Max.:                    | 2.0A                                                     |
| Inrush Current at 230vac:                  | 65A max. at 230vac cold start, max. load                 |
| Load regulation:                           | + / - 5%                                                 |
| Safety approval:                           | UL8750, CSA22.2 EN61347-1, EN61347-2-13, EN62384         |
| M.T.B.F:                                   | 749,060.00 hours min Telcordia SR-332 (Belcore)          |
| Operating temperature:                     | -40°C to + 90°C (contact sales for derating info)        |