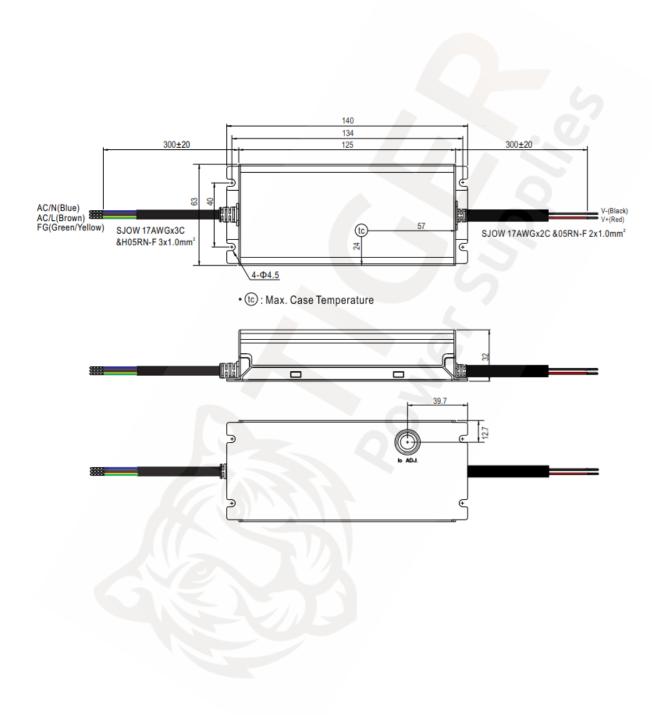

| Part number :                              | TGR-75W-24V-ADJ                                      |
|--------------------------------------------|------------------------------------------------------|
| Output:                                    | 24vdc Constant Voltage (16.8vdc to 24vdc in CC mode) |
| Output Current Adjustable Range in CC mode | 1.55 amp to 3.1 amp (37.2 watt to 75 watts)          |
| Input voltage:                             | 100-305vac                                           |
| Input frequency:                           | 47 - 63Hz                                            |
| No load power consumption:                 | <0.5W                                                |
| Current:                                   | 3.1A                                                 |
| Power:                                     | 75 Watts                                             |
| Protection:                                | Short Circuit, Over current, Over voltage protection |
| Dimensions:                                | 140 x 63 x 32mm                                      |
| Weight:                                    | 580g                                                 |
| AC cord length (where supplied):           | 300mm                                                |
| DC cord length:                            | 300mm                                                |
| DC output:                                 | Red + Black -                                        |
| Polarity:                                  | No applicable                                        |
| Efficiency:                                | 91%                                                  |
| Input current RMS Max.:                    | 2.0A                                                 |
| Inrush Current at 230vac:                  | 50A max. at 230vac cold start, max. load             |
| Load regulation:                           | + / - 5%                                             |
| Safety approval:                           | UL8750, CSA22.2 EN61347-1, EN61347-2-13, EN62384     |
| M.T.B.F:                                   | 376,300.00 hours min (MIL-HDBK-217F) at 25 degrees C |
| Operating temperature:                     | -40°C to + 90°C (contact sales for derating info)    |