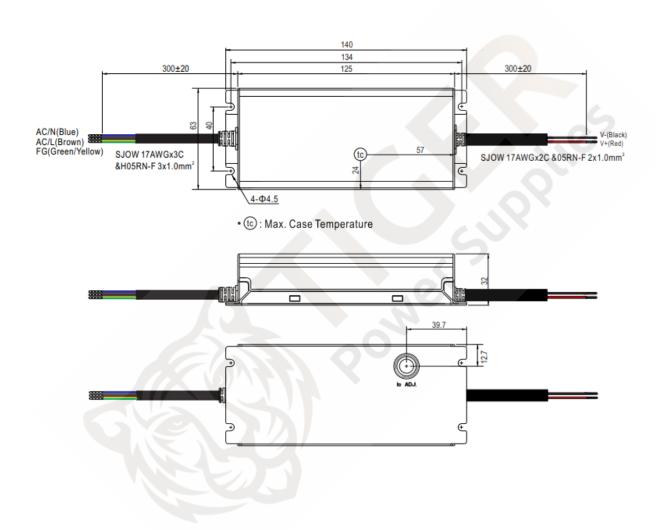

| Part number :                              | TGR-75W-12V-ADJ                                      |
|--------------------------------------------|------------------------------------------------------|
| Output:                                    | 12vdc Constant Voltage (8.4vdc to 12vdc in CC mode)  |
| Output Current Adjustable Range in CC mode | 2.5 amp to 5 amp (30 watt to 60 watts)               |
| Input voltage:                             | 100-305vac                                           |
| Input frequency:                           | 47 - 63Hz                                            |
| No load power consumption:                 | <0.5W                                                |
| Current:                                   | 5A                                                   |
| Power:                                     | 60 Watts                                             |
| Protection:                                | Short Circuit, Over current, Over voltage protection |
| Dimensions:                                | 140 x 63 x 32mm                                      |
| Weight:                                    | 580g                                                 |
| AC cord length (where supplied):           | 300mm                                                |
| DC cord length:                            | 300mm                                                |
| DC output:                                 | Red + Black -                                        |
| Polarity:                                  | No applicable                                        |
| Efficiency:                                | 91%                                                  |
| Input current RMS Max.:                    | 2.0A                                                 |
| Inrush Current at 230vac:                  | 50A max. at 230vac cold start, max. load             |
| Load regulation:                           | + / - 5%                                             |
| Safety approval:                           | UL8750, CSA22.2 EN61347-1, EN61347-2-13, EN62384     |
| M.T.B.F:                                   | 376,300.00 hours min (MIL-HDBK-217F) at 25 degrees C |
| Operating temperature:                     | -40°C to + 90°C (contact sales for derating info)    |