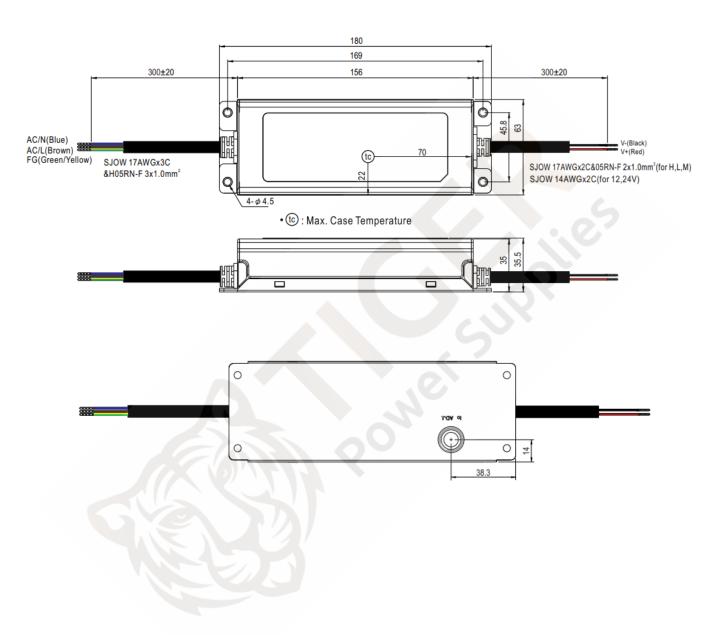

| Part number :                              | TGR-150W-24V-ADJ                                     |
|--------------------------------------------|------------------------------------------------------|
| Output:                                    | 24vdc Constant Voltage (16.8vdc to 24vdc in CC mode) |
| Output Current Adjustable Range in CC mode | 3.2 amp to 6.25 amp (76.8 watt to 150 watts)         |
| Input voltage:                             | 100-305vac                                           |
| Input frequency:                           | 47 - 63Hz                                            |
| No load power consumption:                 | <0.5W                                                |
| Current:                                   | 6.25A                                                |
| Power:                                     | 150 Watts                                            |
| Protection:                                | Short Circuit, Over current, Over voltage protection |
| Dimensions:                                | 180 x 63 x 35.5mm                                    |
| Weight:                                    | 800g                                                 |
| AC cord length (where supplied):           | 300mm                                                |
| DC cord length:                            | 300mm                                                |
| DC output:                                 | Red + Black -                                        |
| Polarity:                                  | No applicable                                        |
| Efficiency:                                | 91%                                                  |
| Input current RMS Max.:                    | 2.0A                                                 |
| Inrush Current at 230vac:                  | 50A max. at 230vac cold start, max. load             |
| Load regulation:                           | + / - 5%                                             |
| Safety approval:                           | UL8750, CSA22.2 EN61347-1, EN61347-2-13, EN62384     |
| M.T.B.F:                                   | 213,300.00 hours min (MIL-HDBK-217F) at 25 degrees C |
| Operating temperature:                     | -40°C to + 90°C (contact sales for derating info)    |