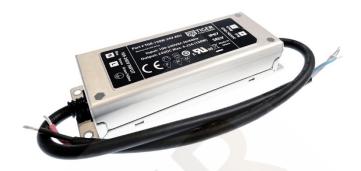

#### Features:

- 100-305VAC Ultra Wide range Input Voltage
- Fanless Design High Reliability
- IP67 rated suitable for indoor & outdoor use
- Protections OVP, SCP, OCP, OTP
- 5 Year Warranty

The Tiger Power range of LED drivers feature a comprehensive range of safety approvals for truly global requirements and meet latest energy efficiency legislation. The TGR-150W-24V-ADJ 24vdc 6.25 amp model provides a reliable constant voltage output at up to 5 amps continuous, suitable for a wide range of applications. The output current can be set using the on board pot on the underside of the led driver to between 3.2 amp and 6.25 amp. When used in constant current mode, the output voltage adjusts between 16.8vdc and 24vdc

| Part number :                              | TGR-150W-24V-ADJ                                     |
|--------------------------------------------|------------------------------------------------------|
| Output:                                    | 24vdc Constant Voltage (16.8vdc to 24vdc in CC mode) |
| Output Current Adjustable Range in CC mode | 3.2 amp to 6.25 amp (76.8 watt to 150 watts)         |
| Input voltage:                             | 100-305vac                                           |
| Input frequency:                           | 47 - 63Hz                                            |
| No load power consumption:                 | <0.5W                                                |
| Current:                                   | 6.25A                                                |
| Power:                                     | 150 Watts                                            |
| Protection:                                | Short Circuit, Over current, Over voltage protection |
| Dimensions:                                | 180 x 63 x 35.5mm                                    |
| Weight:                                    | 800g                                                 |
| AC cord length (where supplied):           | 300mm                                                |
| DC cord length:                            | 300mm                                                |
| DC output:                                 | Red + Black -                                        |
| Polarity:                                  | No applicable                                        |
| Efficiency:                                | 91%                                                  |
| Input current RMS Max.:                    | 2.0A                                                 |
| Inrush Current at 230vac:                  | 50A max. at 230vac cold start, max. load             |
| Load regulation:                           | + / - 5%                                             |
| Safety approval:                           | UL8750, CSA22.2 EN61347-1, EN61347-2-13, EN62384     |
| M.T.B.F:                                   | 213,300.00 hours min (MIL-HDBK-217F) at 25 degrees C |
| Operating temperature:                     | -40°C to + 90°C (contact sales for derating info)    |