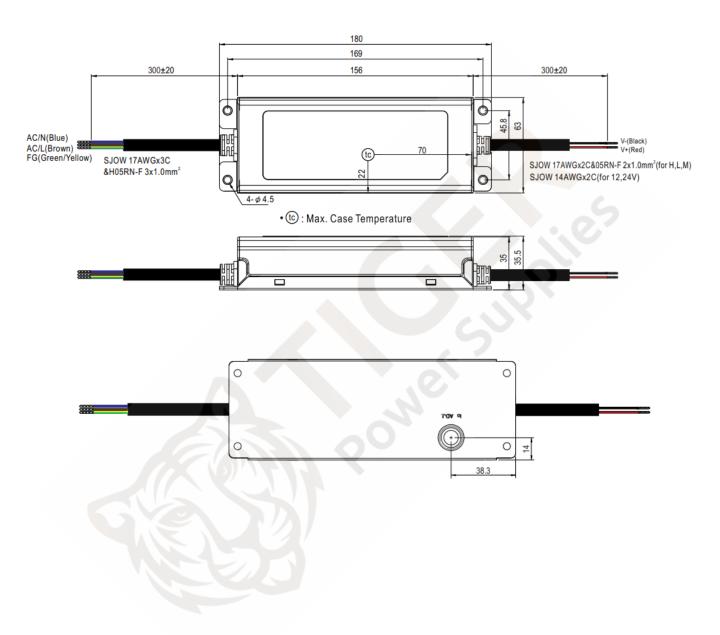

| Part number :                              | TGR-150W-12V-ADJ                                     |
|--------------------------------------------|------------------------------------------------------|
| Output:                                    | 12vdc Constant Voltage (8.4vdc to 12vdc in CC mode)  |
| Output Current Adjustable Range in CC mode | 6.5 amp to 12.5 amp (78 watt to 60 watts)            |
| Input voltage:                             | 100-305vac                                           |
| Input frequency:                           | 47 - 63Hz                                            |
| No load power consumption:                 | <0.5W                                                |
| Current:                                   | 12.5A                                                |
| Power:                                     | 150 Watts                                            |
| Protection:                                | Short Circuit, Over current, Over voltage protection |
| Dimensions:                                | 180 x 63 x 35.5mm                                    |
| Weight:                                    | 800g                                                 |
| AC cord length (where supplied):           | 300mm                                                |
| DC cord length:                            | 300mm                                                |
| DC output:                                 | Red + Black -                                        |
| Polarity:                                  | No applicable                                        |
| Efficiency:                                | 91%                                                  |
| Input current RMS Max.:                    | 2.0A                                                 |
| Inrush Current at 230vac:                  | 50A max. at 230vac cold start, max. load             |
| Load regulation:                           | + / - 5%                                             |
| Safety approval:                           | UL8750, CSA22.2 EN61347-1, EN61347-2-13, EN62384     |
| M.T.B.F:                                   | 213,300.00 hours min (MIL-HDBK-217F) at 25 degrees C |
| Operating temperature:                     | -40°C to + 90°C (contact sales for derating info)    |