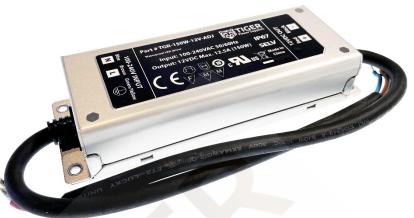

#### Features:

- 100-305VAC Ultra Wide range Input Voltage
- Fanless Design High Reliability
- IP67 rated suitable for indoor & outdoor use
- Protections OVP, SCP, OCP, OTP
- 5 Year Warranty

The Tiger Power range of LED drivers feature a comprehensive range of safety approvals for truly global requirements and meet latest energy efficiency legislation. The TGR-150W-12V-ADJ 12vdc 12.5 amp model provides a reliable constant voltage output at up to 5 amps continuous, suitable for a wide range of applications. The output current can be set using the on board pot on the underside of the led driver to between 6.5 amp and 12.5 amp. When used in constant current mode, the output voltage adjusts between 8.4vdc and 12vdc

| Part number :                              | TGR-150W-12V-ADJ                                     |
|--------------------------------------------|------------------------------------------------------|
| Output:                                    | 12vdc Constant Voltage (8.4vdc to 12vdc in CC mode)  |
| Output Current Adjustable Range in CC mode | 6.5 amp to 12.5 amp (78 watt to 60 watts)            |
| Input voltage:                             | 100-305vac                                           |
| Input frequency:                           | 47 - 63Hz                                            |
| No load power consumption:                 | <0.5W                                                |
| Current:                                   | 12.5A                                                |
| Power:                                     | 150 Watts                                            |
| Protection:                                | Short Circuit, Over current, Over voltage protection |
| Dimensions:                                | 180 x 63 x 35.5mm                                    |
| Weight:                                    | 800g                                                 |
| AC cord length (where supplied):           | 300mm                                                |
| DC cord length:                            | 300mm                                                |
| DC output:                                 | Red + Black -                                        |
| Polarity:                                  | No applicable                                        |
| Efficiency:                                | 91%                                                  |
| Input current RMS Max.:                    | 2.0A                                                 |
| Inrush Current at 230vac:                  | 50A max. at 230vac cold start, max. load             |
| Load regulation:                           | + / - 5%                                             |
| Safety approval:                           | UL8750, CSA22.2 EN61347-1, EN61347-2-13, EN62384     |
| M.T.B.F:                                   | 213,300.00 hours min (MIL-HDBK-217F) at 25 degrees C |
| Operating temperature:                     | -40°C to + 90°C (contact sales for derating info)    |