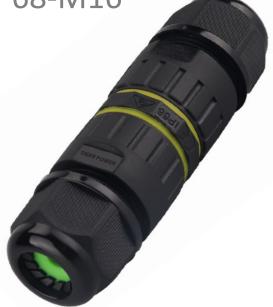

## WATERPROOF CABLE JOINT

TIGER PART: CON-WP-IP68-M16

## Features:

- IP68 Rated Waterproof Can be used inside or outside
- Suitable for round cable with a diameter of between 3 5mm and 10mm
- Can be used for both AC and DC connection
- Suitable for both 3 Pole (3 wire) or 2 Pole (2 wire) connection
- Makes extending the input or output cable on waterproof LED drivers quick
- · Can be used for a massive range of applications
- Only need a screwdriver to connector wires. 3 screw terminals for 3 wires max.
- Plastic housing: PA66, UL94-V2 450V
- Operation temperature:-35°C~105°C
- Storage temperature:-30°C~85°C
- Grade of waterproofing: IP68
- Maximum current:17.5A (400v)
- Safety Approved TUV-CE
- Suitable for cable cross section 0.5mm to 1.5mm (outside diameter 3.5mm to 10mm)