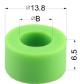

| m |
|---|
|   |

4 pieces of silicon inserts are supplied for each connector. 2 pieces. This consists of 2 pcs of the 7mm to 10mm insert and 2 pieces of the 3.5mm to 7mm insert as shown in the table above. Connector supplied as image to the left. The middle section includes a 3 pole screw terminal on each side which can be used to join either 3 wire or 2 wire AC or DC cables.