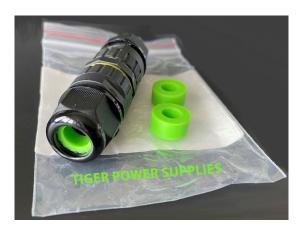

| m |
|---|
|   |

4 pieces of silicon inserts are supplied for each connector. 2 pieces. This consists of 2 pcs of the 7mm to 10mm insert and 2 pieces of the 3.5mm to 7mm insert as shown in the table above. Connector supplied as image to the left. The middle section includes a 3 pole screw terminal on each side which can be used to join either 3 wire or 2 wire AC or DC cables.