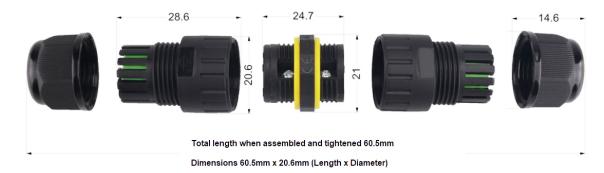

| m |
|---|
|   |

4 pieces of silicon inserts are supplied for each connector. 2 pieces. This consists of 2 pcs of the 7mm to 10mm insert and 2 pieces of the 3.5mm to 7mm insert as shown in the table above. Connector supplied as image to the left. The middle section includes a 3 pole screw terminal on each side which can be used to join either 3 wire or 2 wire AC or DC cables.