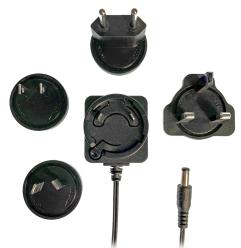

## Features:

- Built in Over Current and Short Circuit Protections
- Universal 100-240vac input voltage
- Supplied complete with 4 Interchangeable AC pins
- Level VI efficiency
- Approved to latest 62368-1 world safety standards including CE, UL, SAA
- PSE, KCC pending as at Feb 2021
- Meets new UKCA UK safety legislation
- Miniature Design Dimensions just 43.6 x 40.9 x 22.9mm