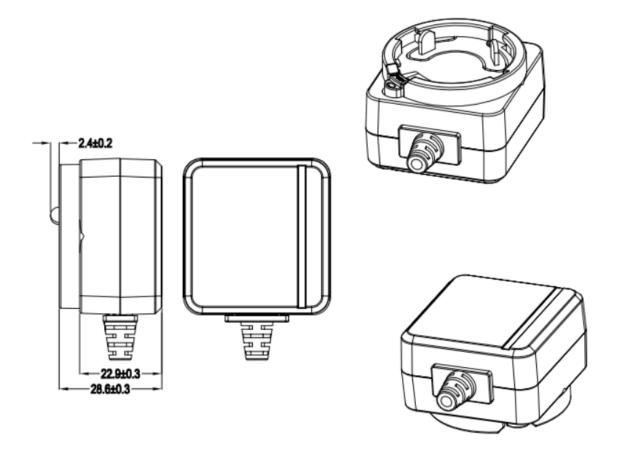

## Features:

- Built in Over Current and Short Circuit Protections
- Universal 100-240vac input voltage
- Supplied complete with 4 Interchangeable AC pins
- Level VI efficiency
- Approved to latest 62368-1 world safety standards including CE, UL, SAA
- PSE, KCC pending as at Feb 2021
- Meets new UKCA UK safety legislation
- Miniature Design Dimensions just 43.6 x 40.9 x 22.9mm

| TP1032                                             |
|----------------------------------------------------|
| TP1032-UKEU                                        |
| TP1032-UKEUUS                                      |
|                                                    |
| 100-240vac (90-264vac max.)                        |
| 47 - 63Hz                                          |
| 9vdc                                               |
| 0.66A                                              |
| 6 Watts                                            |
| Short Circuit, Over Current protection             |
| 43.6 x 40.9 x 22.0mm                               |
| 150g                                               |
| 0.1W max.                                          |
| 1.5 metres                                         |
| 2.1 x 5.5 x 12mm (Female) Other options on request |
| +ve (positive) centre                              |
| 88%                                                |
| 1.5A                                               |
| 40A max.                                           |
| + / - 5%                                           |
| 62368-1 including UL (USA), CE and C-Tick.         |
| 50,000 hours                                       |
| 0°C to + 40°C                                      |
|                                                    |