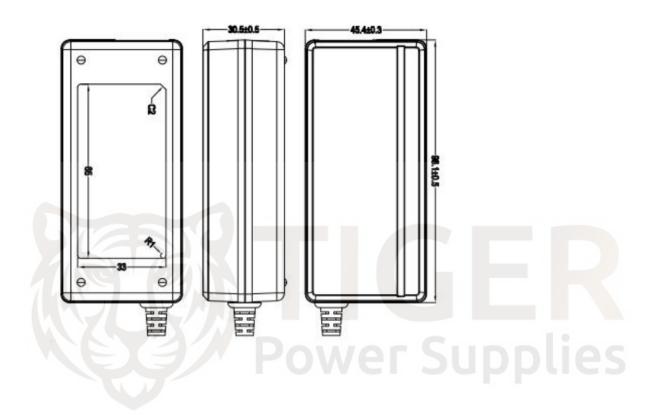

| Part number (no mains cable included):          | TP1038                                             |
|-------------------------------------------------|----------------------------------------------------|
| Part number (Supplied with separate UK cable) : | TP1038-UK (cable boxed separately)                 |
| Part number (European cable):                   | TP1038-EU (cable boxed separately)                 |
| Input voltage:                                  | 100-240vac (90-264vac max.)                        |
| Input frequency:                                | 47 - 63Hz                                          |
| Output voltage:                                 | 12vdc                                              |
| Current:                                        | 4A                                                 |
| Power:                                          | 48 Watts                                           |
| Protection:                                     | Short Circuit, Over Current protection             |
| Dimensions:                                     | 98.1 x 45.4 x 30.5mm                               |
| Weight:                                         | 220g                                               |
| AC cord length (where supplied):                | 2 metres                                           |
| DC cord length:                                 | 1.5 metres                                         |
| DC connector:                                   | 2.1 x 5.5 x 12mm (Female) Other options on request |
| Polarity:                                       | +ve (positive) centre                              |
| Efficiency:                                     | 88%                                                |
| Input current RMS Max.:                         | 1.5A                                               |
| Inrush Current at 230vac:                       | 40A max.                                           |
| Load regulation:                                | + / - 5%                                           |
| Safety approval:                                | 62368-1 including UL (USA), CE and C-Tick          |
| M.T.B.F:                                        | 50,000 hours                                       |
| Operating temperature:                          | 0°C to + 40°C                                      |
|                                                 |                                                    |